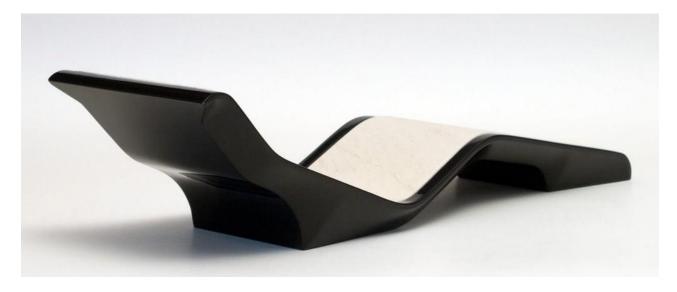

#### **DIVA BASICO**

Minimalistic, contemporary design embodied in the same exquisite sculpture found in Cleopatra and Diva, this is the appeal of the "Basico" model. Basico is the choice for purists who understand that essentials are sometimes enough to enhance and reflect the aesthetics of a peaceful sanctuary. An optional wooden base underlines its purist elegance making it the perfect choice to enrich pool or Spa surroundings.

### Description:

- Infrared Heated Loungers Sculpture, carved out from a single Marble block on metal construction. Available in Limestone (IVOIRE), in White Statuario marble (BLANCHE), in Black Marquinia marble and in many different marbles or stones on request.
- Ergonomically designed;
- Internal radiating heat system up to 105°F/41.5°C;
- Suitable for both indoors and outdoors;
- Maintenance free:
- Unlimited use possibility thanks incorporate rollers.

### **DIVA BASICO**

- **Construction Base:** Rust-free metal

- Construction Base covering: Fibreglass

- **Covering finish:** Metallic lacquer

Weight: 95kg

Dimension: length: 194cm; width 68cm; height: 54cm