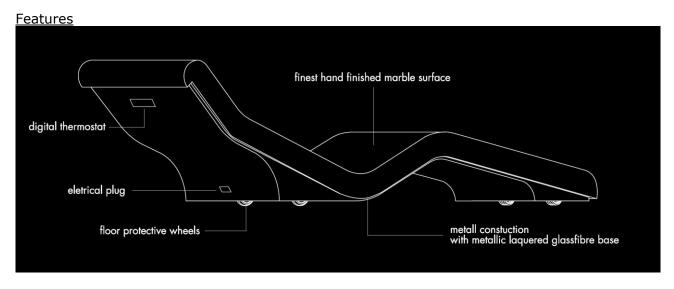

### **DIVA BASICO**

- Our Infrared heated loungers are carved from a single marble block and supported by a highly robust and mobile construction.
- **Contemporary design** 3 different models offer variety and unlimited applications.
- **Digital thermostat** allowing for temperatures up to 41.5°C/105°F.
- **Warmth radiated** by the marble envelops the entire body enhancing its innate regenerative processes.
- The ergonomic form and the handcrafted silky smooth surface offer an unmatched comfort.
- Electro-smog free Heating System.
- **Hygienically perfect** thanks to the joint-less surface of the marble sculpture.
- **Equipped with** floor protective rollers for extreme freedom of use and mobility.
- **Suitable for** in-outdoor and wet areas (IP54).
- All components made in Germany and TÜV-UL approved.
- **Plug in & Play** installation, no further technical or monetary investment is necessary.
- Five year guarantee for all electronic and mechanical components

### **UPGRADE POSSIBILITIES**

- Three zone heating system
- Genuine leather cover base

Connection cable

If fixed installation is needed Diva could be delivered without wheels. In this case the connection could be hidden in the base.