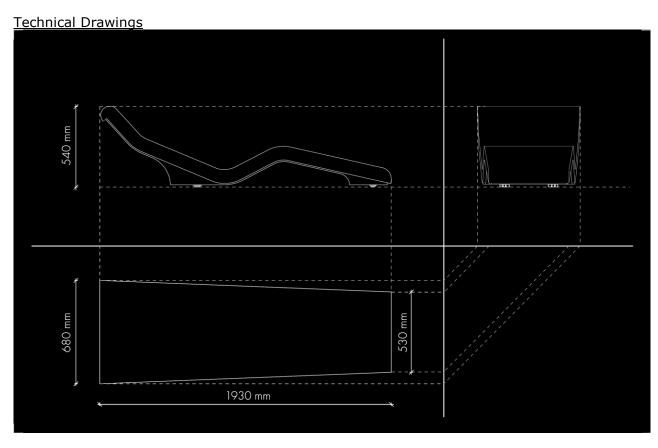

### **DIVA BASICO**

- **Construction Base:** Rust-free metal

- Construction Base covering: Fibreglass

- **Covering finish:** Metallic lacquer

Weight: 95kg

Dimension: length: 194cm; width 68cm; height: 54cm

- **Seat High:** 12cm

Package dim: length: 210cm: width 80cm; height: 80cm

Package weight: 180kg: total weight 275kg