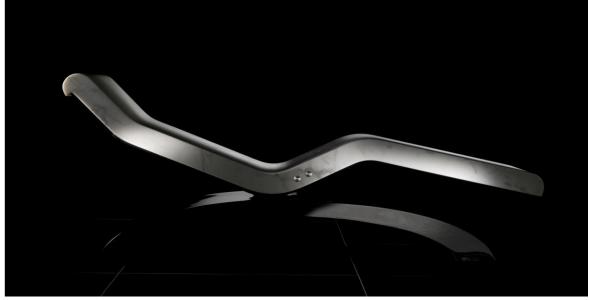

# CLEOPATRA Infrared Heated Chaise Lounge

**Technical Specification** 

#### <u>Technical Specification</u>

Discover the world's most elegant expression of "thermotherapy".

Natural Infrared Energy embodied in an artisan, marble sculpture.

Diva is available in the version LITHO (assembled marbles) and MUSIVE (marble-ceramic-glass mosaic) The model "Classico" is unique in its structure combining both design and technology. With its adjustable tilt angle it offers optimum relaxation and a zero gravity effect. Its precise ergonomics and its characteristic versatility make "Classico" the perfect choice for professional use.

#### **Description:**

- Infrared Heated Loungers Sculpture, carved out from a single Marble block on metal construction.
   Available in Limestone (IVOIRE), in White Statuario marble (BLANCHE), in Black Marquinia marble and in many different marbles or stones on request.
- Ergonomically designed;
- Internal radiating heat system up to 105°F/41.5°C;
- Suitable for both indoors and outdoors;
- Maintenance free;
- Unlimited use possibility thanks incorporate rollers.

## **Cleopatra Hot Stone Chaise Longue**

# **Cleopatra INFRARED HEATED LOUNGERS**