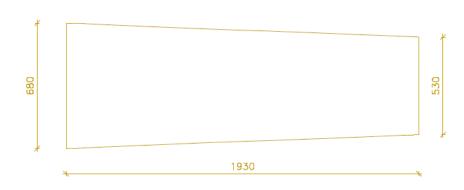

#### **Technical Drawings**

Construction Base:

Construction Base covering:

Covering finish:

Wheels: Weight:

Dimension:

Rustfree metal Fibreglass Metallic lacquer

4 Floor protective vulcanized rubber; bearing 100kg/each

235kg

length: 193cm; width 68cm; height: 84cm