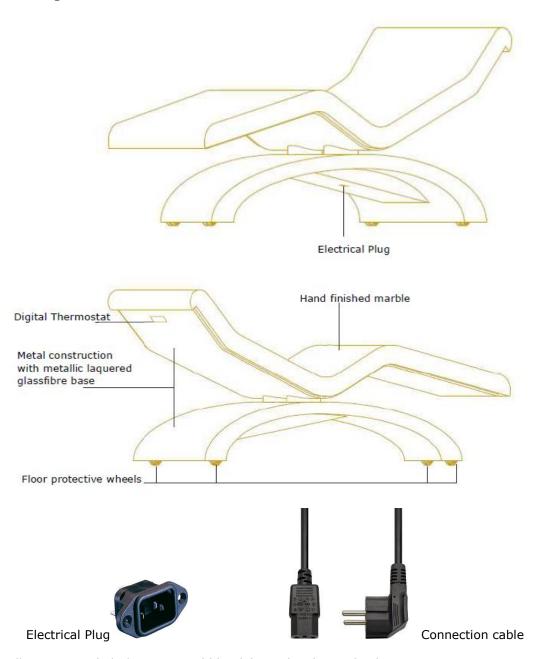

#### **Technical Drawings**

Construction Base:

Construction Base covering:

Covering finish:

Wheels: Weight:

Dimension:

Rustfree metal Fibreglass Metallic lacquer

4 Floor protective vulcanized rubber; bearing 100kg/each

235kg

length: 193cm; width 68cm; height: 84cm

## **Technical Drawings**

If fixed installation is needed Cleopatra could be delivered without wheels. In this case the connection could be be hidden in the base.