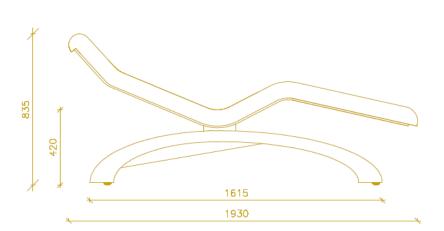

#### **Technical Drawings**

Construction Base:

Construction Base covering:

Covering finish:

Wheels: Weight:

Dimension:

Rustfree metal Fibreglass Metallic lacquer

4 Floor protective vulcanized rubber; bearing 100kg/each

235kg

length: 193cm; width 68cm; height: 84cm